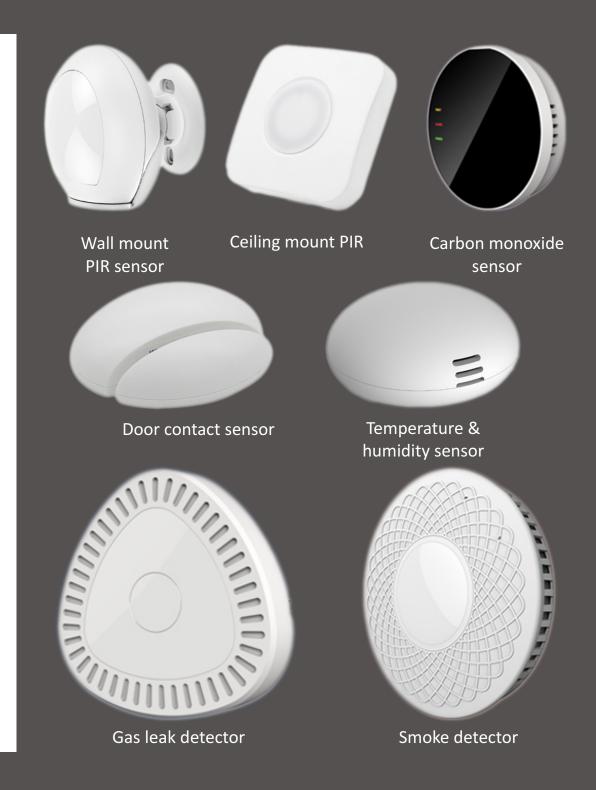

#### **Digilux Sensors**

With transformation towards Artificial Intelligence & IOT it has become increasingly relevant to have a ecosystem where alongwith lighting & media automation we have sensors for intrusion & HVAC applications. Digilux range of sensors is a step in this direction making automation complete. Our range of Sensors are designed to communicate with our Automation Switches.

While our Motion Sensors controls the lights based on movement, our Temperature & Humidity Sensor helps in controlling of Airconditioners based on climatic conditions & other parameters.

Magnetic Door Contacts & Gas Leak Sensors seamlessly connects with our Automation Touch Consoles to secure your home.