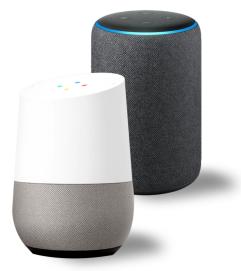

**Voice Control** 

**Digilux Smart App** 

Now turn off from anywhere with your smartphone. Digilux systems come with the latest in Android & iOS applications giving you complete control over your home while away or at home.

Digilux is compatible with Alexa & Google Home

At the heart of everything is our Network Controller that is designed to bring complete control at your fingertips right from Lighting & Appliances to your Home Entertainment & Security. A centralized control system that's robust & smart. Seamless integration to third party devices is made possible with our range of products. No matter what technology you have at home, Digilux will synchronize with them like nothing else.