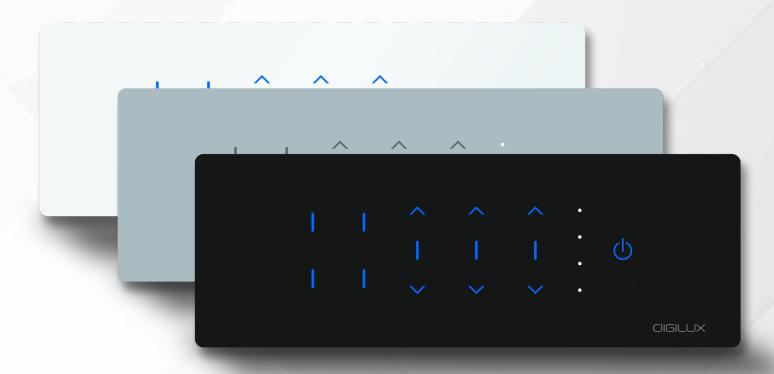

### **Fusion Series**

Glittering glass panels, mildly backlit touch switches, metal, glass, wooden & acrylic finishes is theme of our Fusion Smart Touch Console.