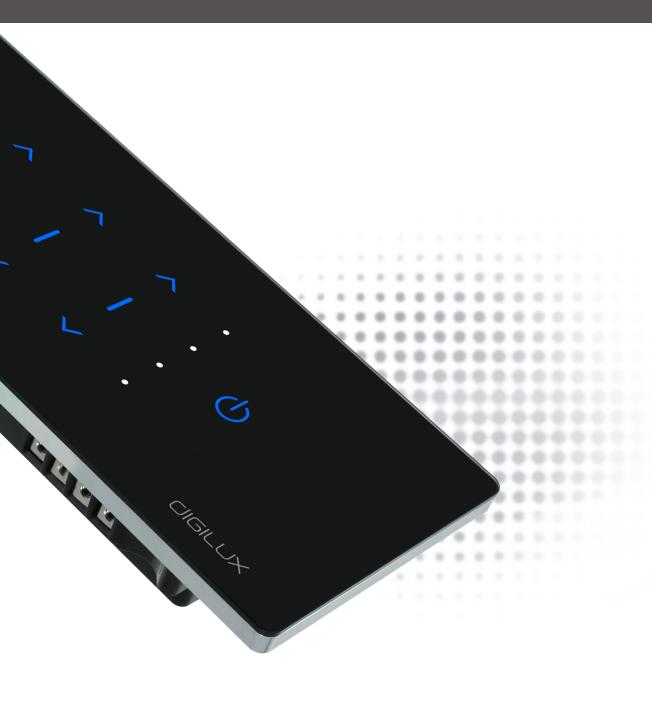

Finely crafted full glass panel from crystal series available in various sizes eliminates the need of switch plates