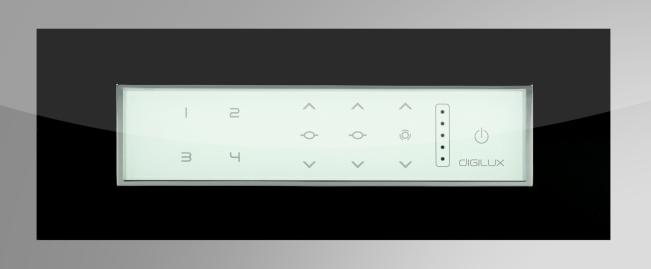

Finely crafted full glass panel from crystal series available in various sizes eliminates the need of switch plates

### **Fusion Series**

Glittering glass panels, mildly backlit touch switches, metal, glass, wooden & acrylic finishes is theme of our Fusion Smart Touch Console.