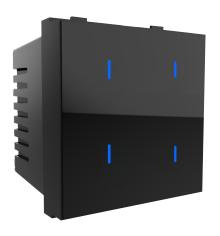

#### NanoTouch Switches

With NanoTouch Digilux offers a entry level modular and simplified theme of home automation. It eliminates the size restriction making it a true retrofit product with uniform 2 Module size for all types of controls. It is designed to fit with multiple options of switch plates.

#### **Inwall Series**

Designed to coexist with conventional switches Digilux brings to you its elaborate Inwall Range.

Our Inwall modules fits behind the traditional switches providing you the same comfort of automation making it more affordable. It also provides the flexibility to upgrade to Touch Switches.

To suit all requirements Digilux Inwall range is made available in 4 variants 2M,4M,6M & 8M sizes.