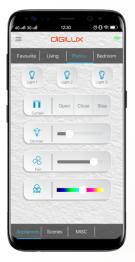

**Voice Control** 

**Digilux Smart App** 

Now turn off from anywhere with your smartphone. Digilux systems come with the latest in Android & iOS applications giving you complete control over your home while away or at home.

Controls over App, Voice Commands, Preset Scenarios & Time Scheduling are all made possible by our Network controller.