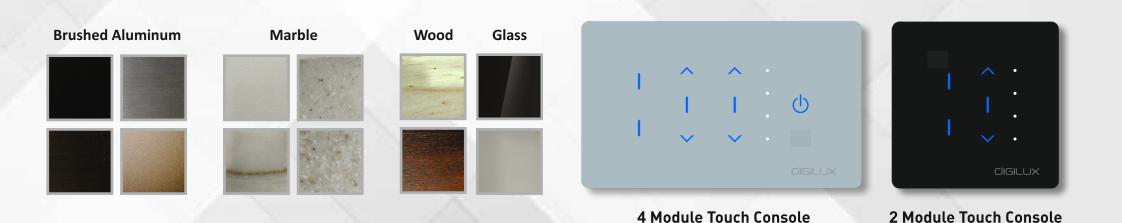

### **Fusion Series**

Glittering glass panels, mildly backlit touch switches, metal, glass, wooden & acrylic finishes is theme of our Fusion Smart Touch Console.

To suit all requirements Digilux Inwall range is made available in 4 variants 2M,4M,6M & 8M sizes.