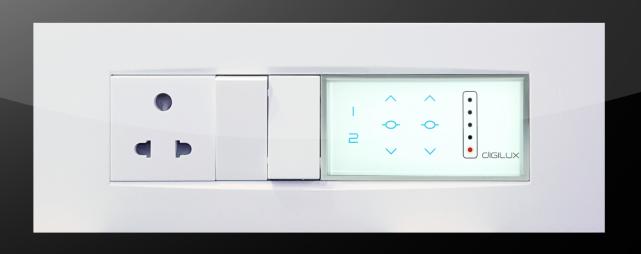

#### **Inwall Series**

Designed to coexist with conventional switches Digilux brings to you its elaborate Inwall Range.

Our Inwall modules fits behind the traditional switches providing you the same comfort of automation making it more affordable. It also provides the flexibility to upgrade to Touch Switches.

To suit all requirements Digilux Inwall range is made available in 4 variants 2M,4M,6M & 8M sizes.