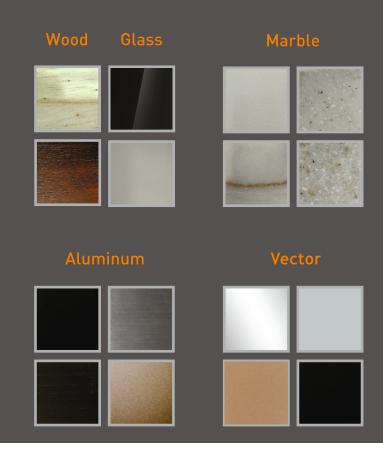

### **Fusion Series**

Glittering glass panels, mildly backlit touch switches, metal, glass, wooden & acrylic finishes is theme of our Fusion Smart Touch Console.